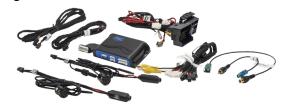

FCTP-MB1103 FCTP-MB1103-UK (RIGHT HAND DRIVE) FCTP-MB1103-EU (LEFT HAND DRIVE)

2014-2017 Mercedes Sprinter (with factory 5.8" display radio)

**Includes** Radio replacement and camera integration module RP4.2-MB11