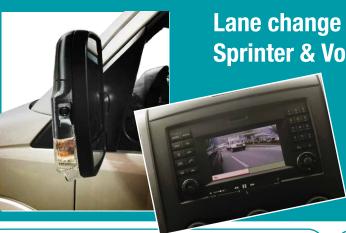

## Integrated Safety for Mercedes-Benz Sprinter & VW Crafter

Protected by EchoMaster. Integrated with Autoleads

Lane change assistance for Mercedes-Benz Sprinter & Volkswagen Crafter vehicles

Proprietary, factory-matched side mirror caps with built-in blind spot elimination cameras, activated by turn signal and integrated with the OE or aftermarket radio. Vehicle-specific integration module is plug-and-play, making installation seamless.