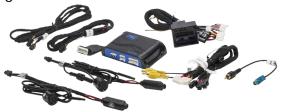

FCTP-MB1102 FCTP-MB1102-UK (RIGHT HAND DRIVE) FCTP-MB1102-EU (LEFT HAND DRIVE)

2014-2017 Mercedes Sprinter (replacing factory radio)

**Includes** radio replacement and camera integration module RP4.2-MB11