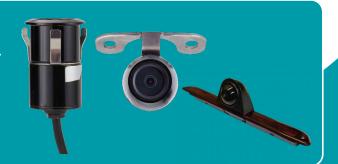

## **OPTIONAL EXTRAS**

Add a Front-facing Camera - PCAM-220P or CAM-01
Add a Rear-facing Camera - PCAM-SBL

Connect to a DVR and record individual images using the the following Y-cable. - FCTP-DVRYH

**EchoMaster.com**