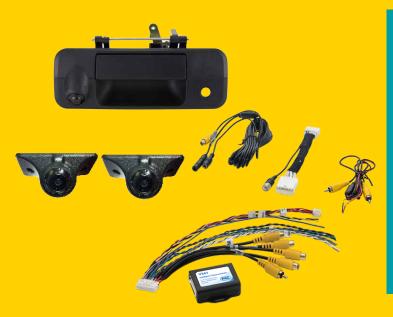

## **INCLUDES:**

- ► Tailgate camera (PCAM-TTN-N)
- ► Two side blind spot cameras (PCAM-BS1-NSET)
- ► Integrated connect harness
- ▶ 4 camera switcher (PAC VS41)

**FC-TTUN-RSC** 