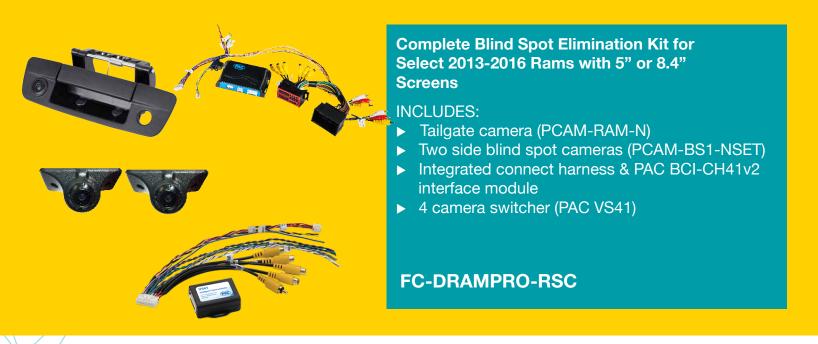

## **Integrated Safety for Ram**

Protected by EchoMaster, Integrated with PAC

## **Additional Kits Available**

| Part Number | Includes                                                                                     | Applications                       |
|-------------|----------------------------------------------------------------------------------------------|------------------------------------|
| FC-DRAMPRO  | Tailgate camera (PCAM-RAM-N)<br>& PAC interface module<br>BCI-CH41v2                         | 2013-16 Ram with 5" or 8.4" Screen |
| FC-DRAM     | Tailgate camera (PCAM-RAM-N)<br>& integrated connect harness;<br>Dealer Programming Required | 2013-16 Ram with 5" or 8.4" Screen |