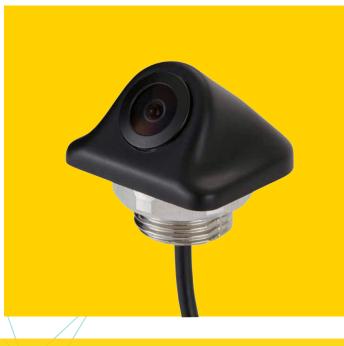

## **PCAM-110**

## 1/4" CMOS BACKUP CAMERA FOR LIP MOUNT FOR TAILGATE HANDLE WITH PARKING LINES

UPC: 609098822077 MSRP \$117.99

This versatile vehicle blind spot backup camera can mount in lip, tailgate, or van door locations. Equipped with parking lines for extra security and guidance while reversing.

Durable, water resistant, <sup>1</sup>/<sub>4</sub>" CMOS and simple to install. Mounted on a lip or tailgate, it provides a clear, consistent view of your surroundings.

EchoMaster.com | Facebook.com/EchoMasterProducts

Key Features:

- Sensor Type: 1/4" CMOS
- Min. Illumination (LUX): 0.5
- Viewing Angle: 170°
- ► Water/debris-proof Rating: IP67
- Parking Lines: Selectable
- Image (Mirrored / Non-mirrored): Mirrored