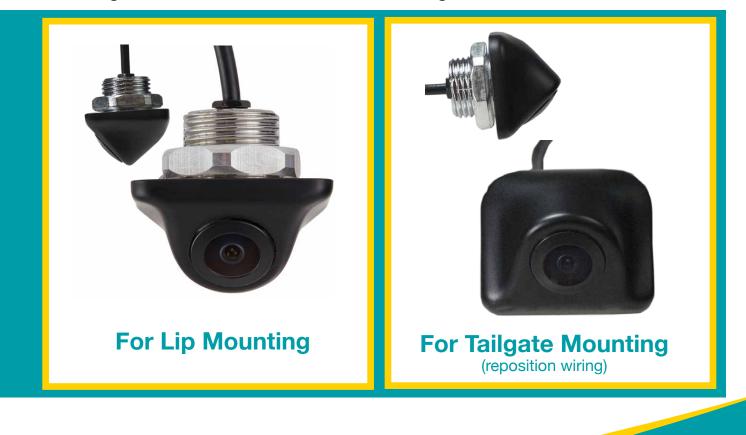

## **Backup Camera Mounting Options**

PCAM-110 can be lip mounted as a reverse facing camera on a horizontal surface. The image control wires allow the installer to select the appropriate view of the camera for mounting the camera on a vertical surface facing down.