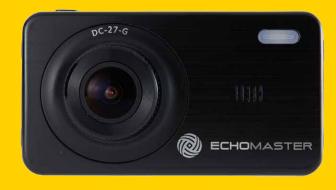

# 2.7" DASH CAM WITH MOTION DETECTION AND GPS DC-27-G

Safeguard yourself with a video witness during incidents or capture that shareable moment on your next road trip. Motion detection recording, designed to save space on the SD Card, delivers crisp, clear, high definition video recordings.

#### **Key Features:**

- Built-in G-Sensor
- ► Audio Record Function / 12MP Still Image Recording Function
- 1080P High Definition Recording at 30fps
- ► HDMI output / 2.7" 16:9 LED Screen
- Built in GPS Tracking
- Internal Microphone