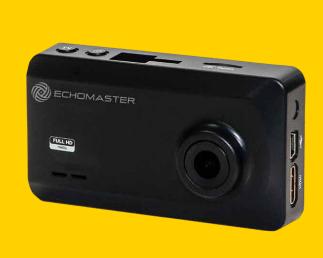

## 2.7" DASH CAM WITH MOTION DETECTION DC-27

Safeguard yourself with a video witness during incidents or capture that shareable moment on your next road trip. Motion detection recording, designed to save space on the SD Card, delivers crisp, clear, high definition video recordings.

#### **Key Features:**

- ▶ Built-in G-Sensor
- ► Audio Record Function / 12MP Still Image Recording Function
- ► 1080P High Definition Recording at 30fps / High Quality Novatek NT96650 Chip
- ► HDMI output / 2.7" 16:9 LED Screen
- In-Car Charger and USB Lead Included